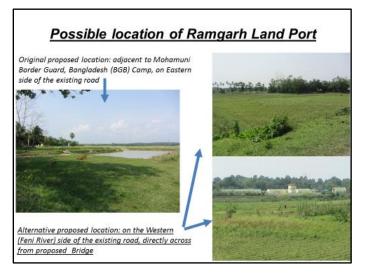

#### Component 1a: Land Port Infrastructure

- Typical facilities to be built:
  - Port facilities: administrative building, warehouses, transshipment sheds, open stack yards, truck terminals;
  - Service Areas: barrack, dormitory, restaurant, substation/generator and fuel house, and mosque;
  - Infrastructure: fencing/boundary wall, internal roads, drains, footpath, parking, and landscaping
  - Electrification Works;
  - Water Supply and Sanitation Works
  - Safety and Security: fire protection and detection, CCTV system, alarm and access control systems
- Potentially a co-located land port, i.e. both Bangladesh and India to jointly share a common space for Customs and other clearance functions
- Expected to boost bilateral trade and cross-border visits/tourism
- Land acquisition expected: 10 acres (for Ramgarh)