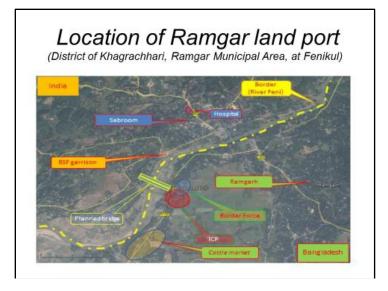

The location of the proposed land port is in Ramgarh, an upazila (sub-district) in Khagrachari to the north-eastern corners of the district and shares common border with Sabrum sub-division of the state of Tripura (India) and Fatikchari upazila of Chittagong district. Three ethnic minority groups live in Ramgarh, indeed in the entire Khagrachari district; Chakma, Marma and Tripura.